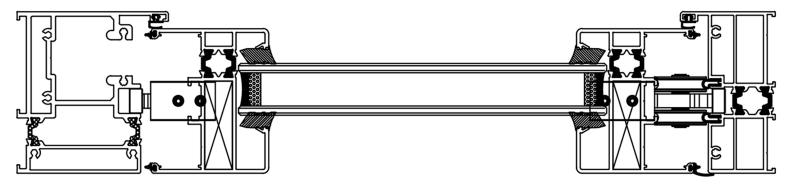

| Visible Surface Size |                    | Profile<br>Thickness | Glass<br>Specifications | Heat Insulation Strip size |
|----------------------|--------------------|----------------------|-------------------------|----------------------------|
| Outer<br>Fame:93     | Fan Frame:78       | Fan Frame:2.0        | 5+27A+5                 | 14.8mm                     |
| Mullion:9            | Switching Frame:78 | Outer Frame:2.0      |                         |                            |